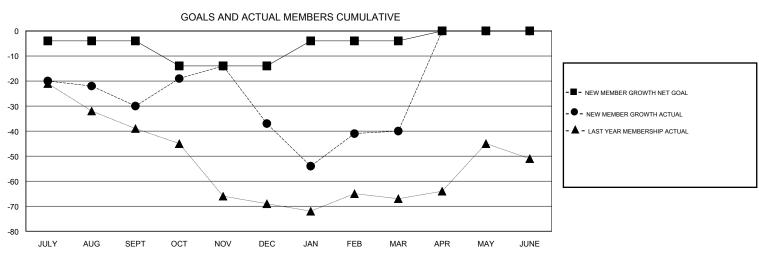

## GMT: CHRIS LEWIS LOCATION ONTARIO GMT CA Clubs Members

| Clubs         |               |             |               | Members               |                                                                |                                                              |                                              |  |
|---------------|---------------|-------------|---------------|-----------------------|----------------------------------------------------------------|--------------------------------------------------------------|----------------------------------------------|--|
|               | RESULTS FOR   | R 2016-2017 |               | RESULTS FOR 2016-2017 |                                                                |                                                              |                                              |  |
| QUARTER       | NEW CLUB GOAL | NEW CLUBS   | DROPPED CLUBS | QUARTER               | NEW MEMBER GROWTH<br>NET GOAL (not reinstated<br>or transfers) | NEW MEMBER<br>GROWTH ACTUAL (not<br>reinstated or transfers) | DROPPED MEMBERS ACTUAL (including transfers) |  |
| JULY/AUG/SEPT | 0             | 0           | 0             | JULY/AUG/SEPT         | -4                                                             | 11                                                           | 41                                           |  |
| OCT/NOV/DEC   | 0             | 0           | 1             | OCT/NOV/DEC           | -10                                                            | 32                                                           | 39                                           |  |
| JAN/FEB/MAR   | 0             | 0           | 2             | JAN/FEB/MAR           | 10                                                             | 29                                                           | 32                                           |  |
| APR/MAY/JUNE  | 0             | 0           | 0             | APR/MAY/JUNE          | 4                                                              | 0                                                            | 0                                            |  |

## GOALS AND ACTUAL NEW CLUBS CUMULATIVE

| DROPPED CLUBS: 3  DROPPED MEMBERS |          | 26 CLUBS OF 44 ADDED 1 OR MORE NEW MEMBERS | GENDER DISTRIBUTION  MALE 961 (79.95%)  FEMALE 241 (20.05%) |  |     |
|-----------------------------------|----------|--------------------------------------------|-------------------------------------------------------------|--|-----|
| DECEASED                          | 18       | CLICK HERE FOR CUMULATIVE                  | TOTAL FAMILY UNIT MEMBERS                                   |  | 198 |
| CLUB CANCELLED OTHER              | 22<br>72 | MEMBERSHIP DATA                            | FAMILY MEMBERS PAYING HALF DUES                             |  | 100 |
| TOTAL                             | 112      |                                            |                                                             |  |     |